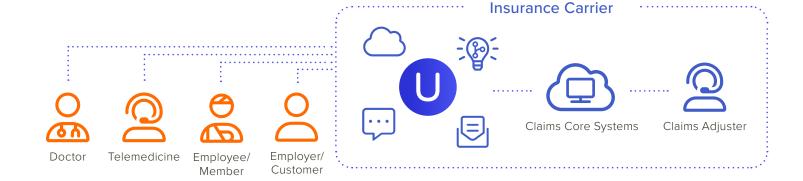

gements**™

#### First Notice of Injury/ Illness/Leave Request

- Telephonic
- Email
- Online

#### Claim/Leave Intake

- Acknowledgement
- · Claim process FAQ
- · Provider network
- · Authorization e-sign
- · Upload medical report
- · Wage/salary request
- · Forms to employee
- Schedule call with claims adjuster/leave specialist

# Claim/Leave Assessment

- Treating physician report request
- Wage statement reminder
- Forms reminder
- Approval with benefits explanation
- Direct deposit enrollment
- Return to work timing
- Schedule call with claims adjuster/leave specialist

### Claim/Leave Management

- Payment alerts
- Treatment progress follow up
- Current medical report requests
- · Light duty inquiry
- Return to work confirmation
- Schedule call with claims adjuster/leave specialist